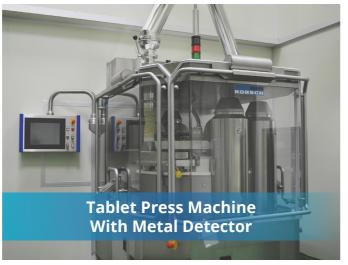

### **Tablets**

#### **Types:**

Core Tablets
Chewable Tablets

Film Coated Tablets

Sugar Coated Tablets

Moisture Shield Coated Tablets

**Enteric Coated Tablets** 

**Effervescent Tablets** 

Sustained Release Tablets

#### **Advantages:**

Large Variety Of Compositions

Broad Range Of Shapes and Sizes

Multiple Use And Functionality